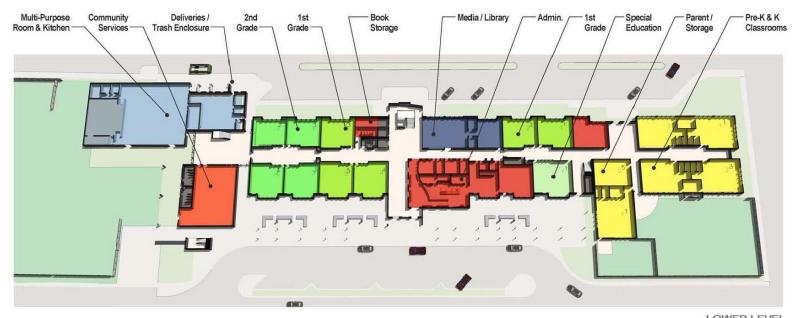

## **LOCATION & NEIGHBORHOOD**

|                                              | 27 total CR's                                        |                            |      |              |                            |              |                      |                                  |                  |                    |                          |                            |              |                      |                                  |                  |                    |                          |
|----------------------------------------------|------------------------------------------------------|----------------------------|------|--------------|----------------------------|--------------|----------------------|----------------------------------|------------------|--------------------|--------------------------|----------------------------|--------------|----------------------|----------------------------------|------------------|--------------------|--------------------------|
| Summary of Capacity, Enrollment & Classrooms | Including 4 k,                                       |                            |      |              | Projected E                | Enrollmer    | nt: 611              |                                  |                  | Site Acres: 4.5    |                          |                            |              |                      |                                  |                  |                    |                          |
| Woodrow Wilson Elementary<br>School          | 1 pre-K                                              | MINII<br>REQU              |      | )            | EXISTING                   |              |                      |                                  |                  | PROPOSED           |                          |                            |              |                      |                                  |                  |                    |                          |
| D                                            | escription of Classrooms/Rooms                       | Square Footage<br>Required | AMPM | No. of CR/RM | Square Footage<br>Existing | No. of CR/RM | District Load Factor | Capacity per<br>District Loading | OPSC Load Factor | Capacity per State | No. CR Req. Per<br>State | Square Footage<br>Proposed | No. of CR/RM | District Load Factor | Capacity per<br>District Loading | OPSC Load Factor | Capacity per State | No. CR Req. Per<br>State |
| KINDERGARTEN                                 | indergarten                                          | 1,465                      | 2    | 2            | 1,160                      | 2            | 20                   | 40                               | 25               | 100                | 2                        | 1,465                      | 4            | 24                   | 96                               | 25               | 200                | 4                        |
|                                              | Incl. (2) Restrooms, Int & Ext Storage & Prep. Area) |                            |      |              |                            |              |                      |                                  |                  |                    |                          |                            |              |                      |                                  |                  |                    |                          |
| CLASSROOMS                                   | lassroom 1 grades                                    | 960                        |      |              | 921                        | 5            | 18                   | 90                               | 25               | 125                | 4                        | 960                        | 5            | 20                   | 100                              | 25               | 125                | 4                        |
| CLASSROUMS                                   | lassroom 2nd grades                                  | 960                        |      |              | 921                        | 5            | 18                   | 90                               | 25               |                    |                          | 960                        | 5            | 20                   | 100                              |                  |                    |                          |
| c                                            | lassroom 3rd grades                                  | 960                        |      |              | 921                        | 3            | 24.5                 | 73.5                             |                  |                    |                          | 960                        | 4            | 28                   | 112                              |                  |                    |                          |
| c                                            | lassroom 4-6 grades                                  | 960                        |      |              | 960                        | 7            | 29.4                 | 205.8                            | 25               | 175                | 9                        | 960                        | 9            | 33                   | 297                              | 25               | 225                | 12                       |
|                                              | lassroom: used by outside program not shown          |                            |      |              | v-care CBO                 |              |                      |                                  |                  |                    |                          |                            |              |                      |                                  |                  |                    |                          |
|                                              | lassroom: other use Site/District not shown below    |                            |      |              | y-care CBO                 |              |                      |                                  |                  |                    |                          |                            |              |                      |                                  |                  |                    |                          |
|                                              | ubtotal                                              | 19.300                     | П    | 2            | 13,645                     | 22           |                      |                                  |                  |                    | 15                       | 27,940                     | 27           |                      |                                  |                  |                    | 20                       |
|                                              | ubtotal Enrollment                                   | ,                          |      |              | 10,000                     |              |                      | 499.3                            |                  | 400                |                          |                            |              |                      | 705                              |                  | 550                |                          |
| CORE FACILITY                                |                                                      |                            |      |              |                            |              |                      |                                  |                  |                    | •                        | •                          |              |                      |                                  |                  |                    |                          |
| ONE I NOTE I I                               |                                                      |                            |      |              |                            |              |                      |                                  |                  |                    |                          |                            |              |                      |                                  |                  |                    |                          |
| ADMINISTRATION                               | dministration Lobby                                  | 200                        |      | 1            | 25                         | 1            |                      |                                  |                  |                    |                          | 1000                       | 1            |                      |                                  |                  |                    |                          |
| S                                            | ecretary/Receptionist                                | 350                        |      | 1            | 85                         | 1            |                      | 01                               |                  |                    |                          | 350                        | 1            |                      |                                  |                  |                    |                          |
| Pi                                           | rincipal"s Office                                    | 140                        |      | 1            | 45                         | 1            |                      |                                  |                  |                    |                          | 150                        | 1            |                      |                                  |                  |                    |                          |
| Pi                                           | roject Assistant                                     | 100                        |      | 1            | na                         | 1            |                      |                                  |                  |                    |                          | 100                        | 1            |                      |                                  |                  |                    |                          |
| м                                            | ulti-use Office(Curriculum Guide/Teacher's Aid/etc)  | 100                        |      | 1            | na                         | 1            |                      |                                  |                  |                    |                          | 100                        | 1            |                      |                                  |                  |                    |                          |
| c                                            | onference Room                                       | 250                        |      | 1            | na                         | 0            |                      |                                  |                  |                    |                          | 250                        | 1            |                      |                                  |                  |                    |                          |
| С                                            | ommunity/Parent Room/storage                         | 960                        |      | 1            |                            | 0            |                      |                                  |                  |                    |                          | 917                        | 1            |                      |                                  |                  |                    |                          |
| Т.                                           | eachers' Lounge                                      | 960                        |      | 1            | 119                        | 1            |                      |                                  |                  |                    |                          | 980                        | 1            |                      |                                  |                  | ļ                  |                          |
|                                              | eachers' Workroom                                    | 500                        |      | 1            | na                         | 1            |                      |                                  |                  |                    |                          | 664                        | 1            |                      |                                  |                  |                    |                          |
| N                                            | urse                                                 | 120                        |      | 1            | 86                         | 1            |                      |                                  |                  |                    |                          | 140                        | 1            |                      |                                  |                  |                    |                          |
| N                                            | urse's Restroom                                      | 64                         |      | 1            | na                         | 0            |                      |                                  |                  |                    |                          | 80                         | 1            |                      |                                  |                  |                    |                          |
| В                                            | ook/Supply Room                                      | 120                        |      | 1            | 42                         | 1            |                      |                                  |                  |                    |                          | 311                        | 1            |                      |                                  |                  |                    |                          |
| P                                            | sychologist Office                                   | 100                        |      | 1            | 53                         | 1            |                      |                                  |                  |                    |                          | 118                        | 1            |                      |                                  |                  |                    |                          |