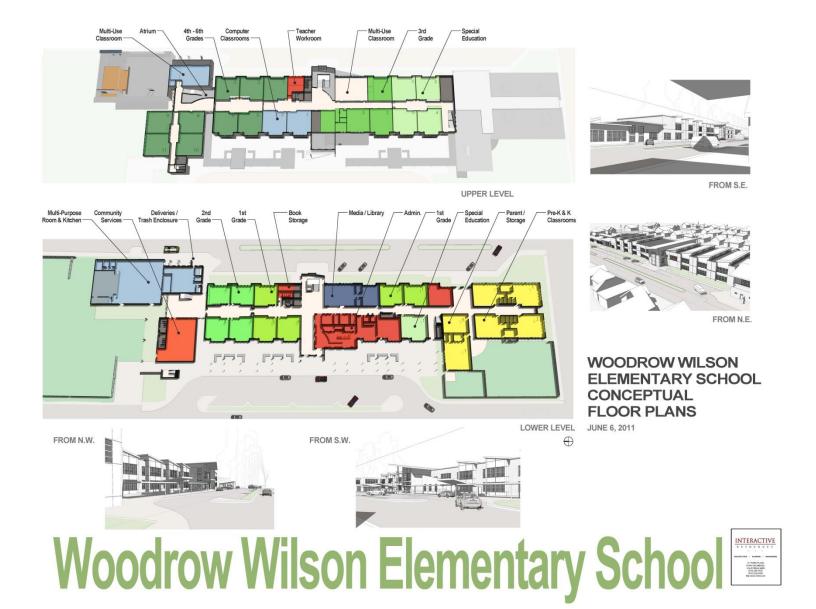

|   |   | 499.3 |   | 0 |   | 73,451 |   |   | 705 |   | 0 |   |

#### NOTES:

- 1. The old CDE State planning program allowed 62 sf/student 421 x 62 = 25,978 sf max
- 2. The current SB50 Grant Program does not mandate square footages
- 3. Title 5, California Code of Regulations defines minimum square foot standards for certain areas only
- 4. California Education Code Section 1859.83 defines minimum and maximum square foot standards for certain areas only



Summary of Capacity
WOODROW WILSON ELEMENTARY SCHOOL
WEST CONTRA COSTA UNIFIED SCHOOL DISTRICT

September 16, 2011

73,451 total SF







# **ORGINAL WILSON SCHOOL - 1947**











# **OLD SCHOOL DEMOLISHED - 1954**























#### LANDSCAPE CONCEPT DESIGN

















#### **INITIAL MASTERPLAN - 800 STUDENTS**





#### FINAL MASTERPLAN - 611 STUDENTS





#### **UPPER LEVEL**



LOWER LEVEL





### FLOOR PLANS



WEST ELEVATION



EAST ELEVATION







NORTH ELEVATION



#### WOODROW WILSON ELEMENTARY SCHOOL

800-Student Elementary School 41st Street and Roosevelt Avenue Richmond, California

The West Contra Costa Unified School District

#### CONCEPTUAL DESIGN

February 28, 2011





## **ELEVATIONS AND BIRD'S EYE VIEW**





#### **CONCEPTUAL PHASING PLAN**





# POTENTIAL PLAY YARD