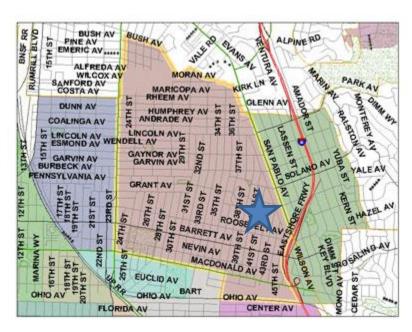

## **LOCATION & NEIGHBORHOOD**

|                                              | 27 total CR's                                        |                            |      |              |                            |              |                      |                                  |                  |                    |                          |                            |              |                      |                                  |                  |                    |                          |
|----------------------------------------------|------------------------------------------------------|----------------------------|------|--------------|----------------------------|--------------|----------------------|----------------------------------|------------------|--------------------|--------------------------|----------------------------|--------------|----------------------|----------------------------------|------------------|--------------------|--------------------------|
| Summary of Capacity, Enrollment & Classrooms | Including 4 k,                                       |                            |      |              | Projected E                | Enrollmer    | nt: 611              |                                  |                  | Site Acres: 4.5    |                          |                            |              |                      |                                  |                  |                    |                          |
| Woodrow Wilson Elementary<br>School          | 1 pre-K                                              | MINII<br>REQU              |      | )            | EXISTING                   |              |                      |                                  |                  | PROPOSED           |                          |                            |              |                      |                                  |                  |                    |                          |
| D                                            | escription of Classrooms/Rooms                       | Square Footage<br>Required | AMPM | No. of CR/RM | Square Footage<br>Existing | No. of CR/RM | District Load Factor | Capacity per<br>District Loading | OPSC Load Factor | Capacity per State | No. CR Req. Per<br>State | Square Footage<br>Proposed | No. of CR/RM | District Load Factor | Capacity per<br>District Loading | OPSC Load Factor | Capacity per State | No. CR Req. Per<br>State |
| KINDERGARTEN                                 | indergarten                                          | 1,465                      | 2    | 2            | 1,160                      | 2            | 20                   | 40                               | 25               | 100                | 2                        | 1,465                      | 4            | 24                   | 96                               | 25               | 200                | 4                        |
|                                              | Incl. (2) Restrooms, Int & Ext Storage & Prep. Area) |                            |      |              |                            |              |                      |                                  |                  |                    |                          |                            |              |                      |                                  |                  |                    |                          |
| CLASSROOMS                                   | lassroom 1 grades                                    | 960                        |      |              | 921                        | 5            | 18                   | 90                               | 25               | 125                | 4                        | 960                        | 5            | 20                   | 100                              | 25               | 125                | 4                        |
| CLASSROUMS                                   | lassroom 2nd grades                                  | 960                        |      |              | 921                        | 5            | 18                   | 90                               | 25               |                    |                          | 960                        | 5            | 20                   | 100                              |                  |                    |                          |
| c                                            | lassroom 3rd grades                                  | 960                        |      |              | 921                        | 3            | 24.5                 | 73.5                             |                  |                    |                          | 960                        | 4            | 28                   | 112                              |                  |                    |                          |
| c                                            | lassroom 4-6 grades                                  | 960                        |      |              | 960                        | 7            | 29.4                 | 205.8                            | 25               | 175                | 9                        | 960                        | 9            | 33                   | 297                              | 25               | 225                | 12                       |
|                                              | lassroom: used by outside program not shown          |                            |      |              | v-care CBO                 |              |                      |                                  |                  |                    |                          |                            |              |                      |                                  |                  |                    |                          |
|                                              | lassroom: other use Site/District not shown below    |                            |      |              | y-care CBO                 |              |                      |                                  |                  |                    |                          |                            |              |                      |                                  |                  |                    |                          |
|                                              | ubtotal                                              | 19.300                     | П    | 2            | 13,645                     | 22           |                      |                                  |                  |                    | 15                       | 27,940                     | 27           |                      |                                  |                  |                    | 20                       |
|                                              | ubtotal Enrollment                                   | ,                          |      |              | 10,000                     |              |                      | 499.3                            |                  | 400                |                          |                            |              |                      | 705                              |                  | 550                |                          |
| CORE FACILITY                                |                                                      |                            |      |              |                            |              |                      |                                  |                  |                    | •                        | •                          |              |                      |                                  |                  |                    |                          |
| ONE I NOTE I I                               |                                                      |                            |      |              |                            |              |                      |                                  |                  |                    |                          |                            |              |                      |                                  |                  |                    |                          |
| ADMINISTRATION                               | dministration Lobby                                  | 200                        |      | 1            | 25                         | 1            |                      |                                  |                  |                    |                          | 1000                       | 1            |                      |                                  |                  |                    |                          |
| S                                            | ecretary/Receptionist                                | 350                        |      | 1            | 85                         | 1            |                      | 01                               |                  |                    |                          | 350                        | 1            |                      |                                  |                  |                    |                          |
| Pi                                           | rincipal"s Office                                    | 140                        |      | 1            | 45                         | 1            |                      |                                  |                  |                    |                          | 150                        | 1            |                      |                                  |                  |                    |                          |
| Pi                                           | roject Assistant                                     | 100                        |      | 1            | na                         | 1            |                      |                                  |                  |                    |                          | 100                        | 1            |                      |                                  |                  |                    |                          |
| м                                            | ulti-use Office(Curriculum Guide/Teacher's Aid/etc)  | 100                        |      | 1            | na                         | 1            |                      |                                  |                  |                    |                          | 100                        | 1            |                      |                                  |                  |                    |                          |
| c                                            | onference Room                                       | 250                        |      | 1            | na                         | 0            |                      |                                  |                  |                    |                          | 250                        | 1            |                      |                                  |                  |                    |                          |
| С                                            | ommunity/Parent Room/storage                         | 960                        |      | 1            |                            | 0            |                      |                                  |                  |                    |                          | 917                        | 1            |                      |                                  |                  |                    |                          |
| Т.                                           | eachers' Lounge                                      | 960                        |      | 1            | 119                        | 1            |                      |                                  |                  |                    |                          | 980                        | 1            |                      |                                  |                  | ļ                  |                          |
|                                              | eachers' Workroom                                    | 500                        |      | 1            | na                         | 1            |                      |                                  |                  |                    |                          | 664                        | 1            |                      |                                  |                  |                    |                          |
| N                                            | urse                                                 | 120                        |      | 1            | 86                         | 1            |                      |                                  |                  |                    |                          | 140                        | 1            |                      |                                  |                  |                    |                          |
| N                                            | urse's Restroom                                      | 64                         |      | 1            | na                         | 0            |                      |                                  |                  |                    |                          | 80                         | 1            |                      |                                  |                  |                    |                          |
| В                                            | ook/Supply Room                                      | 120                        |      | 1            | 42                         | 1            |                      |                                  |                  |                    |                          | 311                        | 1            |                      |                                  |                  |                    |                          |
| P                                            | sychologist Office                                   | 100                        |      | 1            | 53                         | 1            |                      |                                  |                  |                    |                          | 118                        | 1            |                      |                                  |                  |                    |                          |