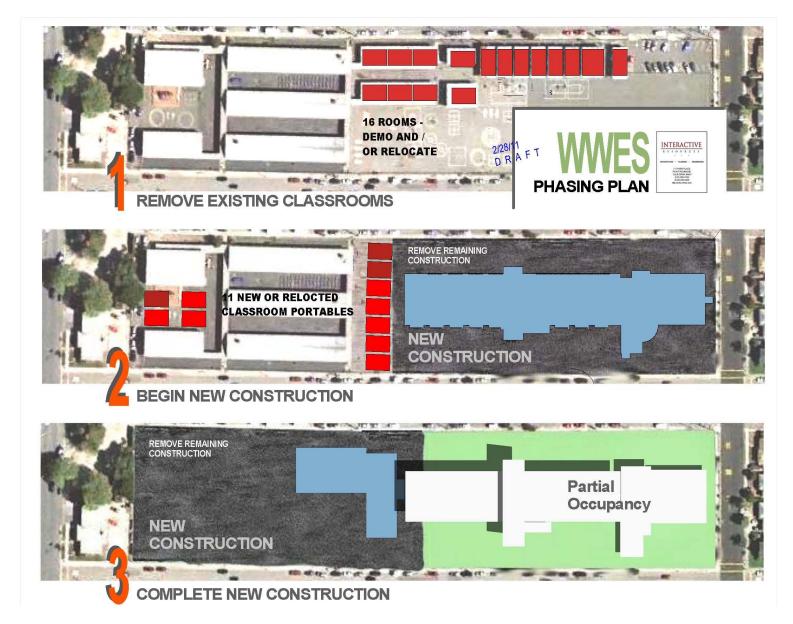

## **LOCATION & NEIGHBORHOOD**

|                                              | 27 total CR's                                        |                            |      |              |                            |              |                      |                                  |                  |                    |                          |                            |              |                      |                                  |                  |                    |                          |
|----------------------------------------------|------------------------------------------------------|----------------------------|------|--------------|----------------------------|--------------|----------------------|----------------------------------|------------------|--------------------|--------------------------|----------------------------|--------------|----------------------|----------------------------------|------------------|--------------------|--------------------------|
| Summary of Capacity, Enrollment & Classrooms | Including 4 k,                                       |                            |      |              | Projected E                | Enrollmer    | nt: 611              |                                  |                  | Site Acres: 4.5    |                          |                            |              |                      |                                  |                  |                    |                          |
| Woodrow Wilson Elementary<br>School          | 1 pre-K                                              | MINII<br>REQU              |      | )            | EXISTING                   |              |                      |                                  |                  | PROPOSED           |                          |                            |              |                      |                                  |                  |                    |                          |
| D                                            | escription of Classrooms/Rooms                       | Square Footage<br>Required | AMPM | No. of CR/RM | Square Footage<br>Existing | No. of CR/RM | District Load Factor | Capacity per<br>District Loading | OPSC Load Factor | Capacity per State | No. CR Req. Per<br>State | Square Footage<br>Proposed | No. of CR/RM | District Load Factor | Capacity per<br>District Loading | OPSC Load Factor | Capacity per State | No. CR Req. Per<br>State |
| KINDERGARTEN                                 | indergarten                                          | 1,465                      | 2    | 2            | 1,160                      | 2            | 20                   | 40                               | 25               | 100                | 2                        | 1,465                      | 4            | 24                   | 96                               | 25               | 200                | 4                        |
|                                              | Incl. (2) Restrooms, Int & Ext Storage & Prep. Area) |                            |      |              |                            |              |                      |                                  |                  |                    |                          |                            |              |                      |                                  |                  |                    |                          |
| CLASSROOMS                                   | lassroom 1 grades                                    | 960                        |      |              | 921                        | 5            | 18                   | 90                               | 25               | 125                | 4                        | 960                        | 5            | 20                   | 100                              | 25               | 125                | 4                        |
| CLASSROUMS                                   | lassroom 2nd grades                                  | 960                        |      |              | 921                        | 5            | 18                   | 90                               | 25               |                    |                          | 960                        | 5            | 20                   | 100                              |                  |                    |                          |
| c                                            | lassroom 3rd grades                                  | 960                        |      |              | 921                        | 3            | 24.5                 | 73.5                             |                  |                    |                          | 960                        | 4            | 28                   | 112                              |                  |                    |                          |
| c                                            | lassroom 4-6 grades                                  | 960                        |      |              | 960                        | 7            | 29.4                 | 205.8                            | 25               | 175                | 9                        | 960                        | 9            | 33                   | 297                              | 25               | 225                | 12                       |
|                                              | lassroom: used by outside program not shown          |                            |      |              | v-care CBO                 |              |                      |                                  |                  |                    |                          |                            |              |                      |                                  |                  |                    |                          |
|                                              | lassroom: other use Site/District not shown below    |                            |      |              | y-care CBO                 |              |                      |                                  |                  |                    |                          |                            |              |                      |                                  |                  |                    |                          |
|                                              | ubtotal                                              | 19.300                     | П    | 2            | 13,645                     | 22           |                      |                                  |                  |                    | 15                       | 27,940                     | 27           |                      |                                  |                  |                    | 20                       |
|                                              | ubtotal Enrollment                                   | ,                          |      |              | 10,000                     |              |                      | 499.3                            |                  | 400                |                          |                            |              |                      | 705                              |                  | 550                |                          |
| CORE FACILITY                                |                                                      |                            |      |              |                            |              |                      |                                  |                  |                    | •                        | •                          |              |                      |                                  |                  |                    |                          |
| ONE I NOTE I I                               |                                                      |                            |      |              |                            |              |                      |                                  |                  |                    |                          |                            |              |                      |                                  |                  |                    |                          |
| ADMINISTRATION                               | dministration Lobby                                  | 200                        |      | 1            | 25                         | 1            |                      |                                  |                  |                    |                          | 1000                       | 1            |                      |                                  |                  |                    |                          |
| S                                            | ecretary/Receptionist                                | 350                        |      | 1            | 85                         | 1            |                      | 01                               |                  |                    |                          | 350                        | 1            |                      |                                  |                  |                    |                          |
| Pi                                           | rincipal"s Office                                    | 140                        |      | 1            | 45                         | 1            |                      |                                  |                  |                    |                          | 150                        | 1            |                      |                                  |                  |                    |                          |
| Pi                                           | roject Assistant                                     | 100                        |      | 1            | na                         | 1            |                      |                                  |                  |                    |                          | 100                        | 1            |                      |                                  |                  |                    |                          |
| м                                            | ulti-use Office(Curriculum Guide/Teacher's Aid/etc)  | 100                        |      | 1            | na                         | 1            |                      |                                  |                  |                    |                          | 100                        | 1            |                      |                                  |                  |                    |                          |
| c                                            | onference Room                                       | 250                        |      | 1            | na                         | 0            |                      |                                  |                  |                    |                          | 250                        | 1            |                      |                                  |                  |                    |                          |
| С                                            | ommunity/Parent Room/storage                         | 960                        |      | 1            |                            | 0            |                      |                                  |                  |                    |                          | 917                        | 1            |                      |                                  |                  |                    |                          |
| Т.                                           | eachers' Lounge                                      | 960                        |      | 1            | 119                        | 1            |                      |                                  |                  |                    |                          | 980                        | 1            |                      |                                  |                  | ļ                  |                          |
|                                              | eachers' Workroom                                    | 500                        |      | 1            | na                         | 1            |                      |                                  |                  |                    |                          | 664                        | 1            |                      |                                  |                  |                    |                          |
| N                                            | urse                                                 | 120                        |      | 1            | 86                         | 1            |                      |                                  |                  |                    |                          | 140                        | 1            |                      |                                  |                  |                    |                          |
| N                                            | urse's Restroom                                      | 64                         |      | 1            | na                         | 0            |                      |                                  |                  |                    |                          | 80                         | 1            |                      |                                  |                  |                    |                          |
| В                                            | ook/Supply Room                                      | 120                        |      | 1            | 42                         | 1            |                      |                                  |                  |                    |                          | 311                        | 1            |                      |                                  |                  |                    |                          |
| P                                            | sychologist Office                                   | 100                        |      | 1            | 53                         | 1            |                      |                                  |                  |                    |                          | 118                        | 1            |                      |                                  |                  |                    |                          |