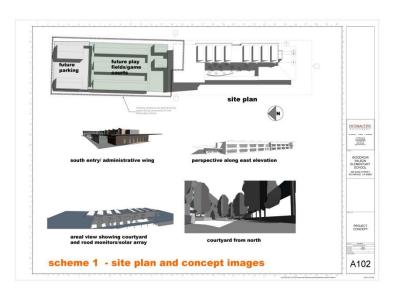

## **LOCATION & NEIGHBORHOOD**

|                                              | 27 total CR's                                        |                            |      |              |                            |              |                      |                                  |                  |                    |                          |                            |              |                      |                                  |                  |                    |                          |
|----------------------------------------------|------------------------------------------------------|----------------------------|------|--------------|----------------------------|--------------|----------------------|----------------------------------|------------------|--------------------|--------------------------|----------------------------|--------------|----------------------|----------------------------------|------------------|--------------------|--------------------------|
| Summary of Capacity, Enrollment & Classrooms | Including 4 k,                                       |                            |      |              | Projected E                | Enrollmer    | nt: 611              |                                  |                  | Site Acres: 4.5    |                          |                            |              |                      |                                  |                  |                    |                          |
| Woodrow Wilson Elementary<br>School          | 1 pre-K                                              | MINII<br>REQU              |      | )            | EXISTING                   |              |                      |                                  |                  | PROPOSED           |                          |                            |              |                      |                                  |                  |                    |                          |
| D                                            | escription of Classrooms/Rooms                       | Square Footage<br>Required | AMPM | No. of CR/RM | Square Footage<br>Existing | No. of CR/RM | District Load Factor | Capacity per<br>District Loading | OPSC Load Factor | Capacity per State | No. CR Req. Per<br>State | Square Footage<br>Proposed | No. of CR/RM | District Load Factor | Capacity per<br>District Loading | OPSC Load Factor | Capacity per State | No. CR Req. Per<br>State |
| KINDERGARTEN                                 | indergarten                                          | 1,465                      | 2    | 2            | 1,160                      | 2            | 20                   | 40                               | 25               | 100                | 2                        | 1,465                      | 4            | 24                   | 96                               | 25               | 200                | 4                        |
|                                              | Incl. (2) Restrooms, Int & Ext Storage & Prep. Area) |                            |      |              |                            |              |                      |                                  |                  |                    |                          |                            |              |                      |                                  |                  |                    |                          |
| CLASSROOMS                                   | lassroom 1 grades                                    | 960                        |      |              | 921                        | 5            | 18                   | 90                               | 25               | 125                | 4                        | 960                        | 5            | 20                   | 100                              | 25               | 125                | 4                        |
| CLASSROUMS                                   | lassroom 2nd grades                                  | 960                        |      |              | 921                        | 5            | 18                   | 90                               | 25               |                    |                          | 960                        | 5            | 20                   | 100                              |                  |                    |                          |
| c                                            | lassroom 3rd grades                                  | 960                        |      |              | 921                        | 3            | 24.5                 | 73.5                             |                  |                    |                          | 960                        | 4            | 28                   | 112                              |                  |                    |                          |
| c                                            | lassroom 4-6 grades                                  | 960                        |      |              | 960                        | 7            | 29.4                 | 205.8                            | 25               | 175                | 9                        | 960                        | 9            | 33                   | 297                              | 25               | 225                | 12                       |
|                                              | lassroom: used by outside program not shown          |                            |      |              | v-care CBO                 |              |                      |                                  |                  |                    |                          |                            |              |                      |                                  |                  |                    |                          |
|                                              | lassroom: other use Site/District not shown below    |                            |      |              | y-care CBO                 |              |                      |                                  |                  |                    |                          |                            |              |                      |                                  |                  |                    |                          |
|                                              | ubtotal                                              | 19.300                     | П    | 2            | 13,645                     | 22           |                      |                                  |                  |                    | 15                       | 27,940                     | 27           |                      |                                  |                  |                    | 20                       |
|                                              | ubtotal Enrollment                                   | ,                          |      |              | 10,000                     |              |                      | 499.3                            |                  | 400                |                          |                            |              |                      | 705                              |                  | 550                |                          |
| CORE FACILITY                                |                                                      |                            |      |              |                            |              |                      |                                  |                  |                    | •                        | •                          |              |                      |                                  |                  |                    |                          |
| ONE I NOTE I I                               |                                                      |                            |      |              |                            |              |                      |                                  |                  |                    |                          |                            |              |                      |                                  |                  |                    |                          |
| ADMINISTRATION                               | dministration Lobby                                  | 200                        |      | 1            | 25                         | 1            |                      |                                  |                  |                    |                          | 1000                       | 1            |                      |                                  |                  |                    |                          |
| S                                            | ecretary/Receptionist                                | 350                        |      | 1            | 85                         | 1            |                      | 01                               |                  |                    |                          | 350                        | 1            |                      |                                  |                  |                    |                          |
| Pi                                           | rincipal"s Office                                    | 140                        |      | 1            | 45                         | 1            |                      |                                  |                  |                    |                          | 150                        | 1            |                      |                                  |                  |                    |                          |
| Pi                                           | roject Assistant                                     | 100                        |      | 1            | na                         | 1            |                      |                                  |                  |                    |                          | 100                        | 1            |                      |                                  |                  |                    |                          |
| м                                            | ulti-use Office(Curriculum Guide/Teacher's Aid/etc)  | 100                        |      | 1            | na                         | 1            |                      |                                  |                  |                    |                          | 100                        | 1            |                      |                                  |                  |                    |                          |
| c                                            | onference Room                                       | 250                        |      | 1            | na                         | 0            |                      |                                  |                  |                    |                          | 250                        | 1            |                      |                                  |                  |                    |                          |
| С                                            | ommunity/Parent Room/storage                         | 960                        |      | 1            |                            | 0            |                      |                                  |                  |                    |                          | 917                        | 1            |                      |                                  |                  |                    |                          |
| Т.                                           | eachers' Lounge                                      | 960                        |      | 1            | 119                        | 1            |                      |                                  |                  |                    |                          | 980                        | 1            |                      |                                  |                  | ļ                  |                          |
|                                              | eachers' Workroom                                    | 500                        |      | 1            | na                         | 1            |                      |                                  |                  |                    |                          | 664                        | 1            |                      |                                  |                  |                    |                          |
| N                                            | urse                                                 | 120                        |      | 1            | 86                         | 1            |                      |                                  |                  |                    |                          | 140                        | 1            |                      |                                  |                  |                    |                          |
| N                                            | urse's Restroom                                      | 64                         |      | 1            | na                         | 0            |                      |                                  |                  |                    |                          | 80                         | 1            |                      |                                  |                  |                    |                          |
| В                                            | ook/Supply Room                                      | 120                        |      | 1            | 42                         | 1            |                      |                                  |                  |                    |                          | 311                        | 1            |                      |                                  |                  |                    |                          |
| P                                            | sychologist Office                                   | 100                        |      | 1            | 53                         | 1            |                      |                                  |                  |                    |                          | 118                        | 1            |                      |                                  |                  |                    |                          |