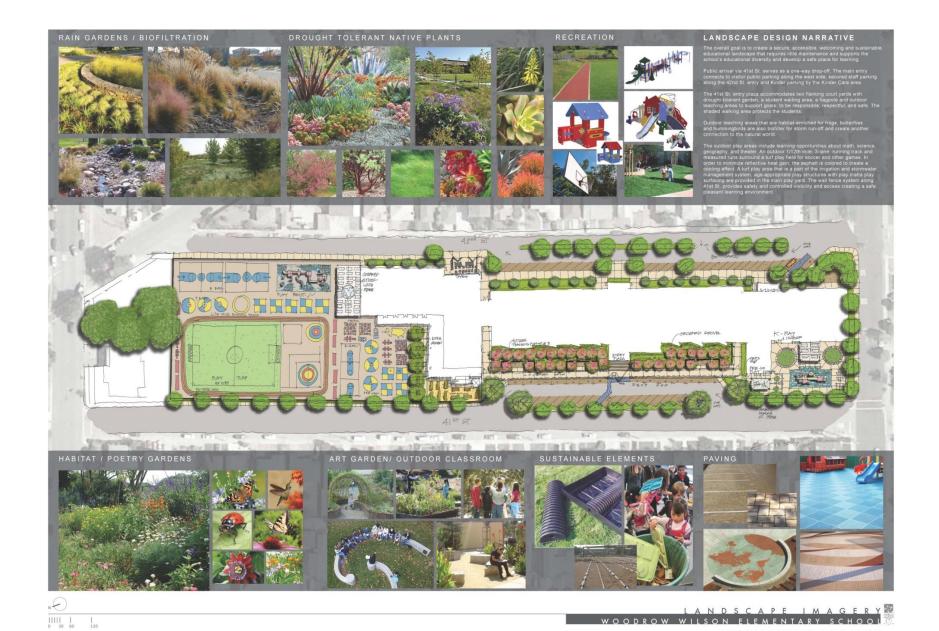

# WOODROW WILSON ELEMENTARY SCHOOL

## **CONCEPTUAL DESIGN & MASTERPLAN**

WEST CONTRA COSTA UNIFIED SCHOOL DISTRICT

FACILITIES SUBCOMMITTEE PRESENTATION OCTOBER 11, 2011