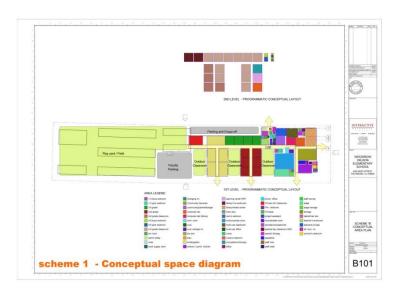

## **LOCATION & NEIGHBORHOOD**

|                                              | 27 total CR's                                        |                            |      |              |                            |              |                      |                                  |                  |                    |                          |                            |              |                      |                                  |                  |                    |                          |
|----------------------------------------------|------------------------------------------------------|----------------------------|------|--------------|----------------------------|--------------|----------------------|----------------------------------|------------------|--------------------|--------------------------|----------------------------|--------------|----------------------|----------------------------------|------------------|--------------------|--------------------------|
| Summary of Capacity, Enrollment & Classrooms | Including 4 k,                                       |                            |      |              | Projected E                | Enrollmer    | nt: 611              |                                  |                  | Site Acres: 4.5    |                          |                            |              |                      |                                  |                  |                    |                          |
| Woodrow Wilson Elementary<br>School          | 1 pre-K                                              | MINII<br>REQU              |      | )            | EXISTING                   |              |                      |                                  |                  | PROPOSED           |                          |                            |              |                      |                                  |                  |                    |                          |
| D                                            | escription of Classrooms/Rooms                       | Square Footage<br>Required | AMPM | No. of CR/RM | Square Footage<br>Existing | No. of CR/RM | District Load Factor | Capacity per<br>District Loading | OPSC Load Factor | Capacity per State | No. CR Req. Per<br>State | Square Footage<br>Proposed | No. of CR/RM | District Load Factor | Capacity per<br>District Loading | OPSC Load Factor | Capacity per State | No. CR Req. Per<br>State |
| KINDERGARTEN                                 | indergarten                                          | 1,465                      | 2    | 2            | 1,160                      | 2            | 20                   | 40                               | 25               | 100                | 2                        | 1,465                      | 4            | 24                   | 96                               | 25               | 200                | 4                        |
|                                              | Incl. (2) Restrooms, Int & Ext Storage & Prep. Area) |                            |      |              |                            |              |                      |                                  |                  |                    |                          |                            |              |                      |                                  |                  |                    |                          |
| CLASSROOMS                                   | lassroom 1 grades                                    | 960                        |      |              | 921                        | 5            | 18                   | 90                               | 25               | 125                | 4                        | 960                        | 5            | 20                   | 100                              | 25               | 125                | 4                        |
| CLASSROUMS                                   | lassroom 2nd grades                                  | 960                        |      |              | 921                        | 5            | 18                   | 90                               | 25               |                    |                          | 960                        | 5            | 20                   | 100                              |                  |                    |                          |
| c                                            | lassroom 3rd grades                                  | 960                        |      |              | 921                        | 3            | 24.5                 | 73.5                             |                  |                    |                          | 960                        | 4            | 28                   | 112                              |                  |                    |                          |
| c                                            | lassroom 4-6 grades                                  | 960                        |      |              | 960                        | 7            | 29.4                 | 205.8                            | 25               | 175                | 9                        | 960                        | 9            | 33                   | 297                              | 25               | 225                | 12                       |
|                                              | lassroom: used by outside program not shown          |                            |      |              | v-care CBO                 |              |                      |                                  |                  |                    |                          |                            |              |                      |                                  |                  |                    |                          |
|                                              | lassroom: other use Site/District not shown below    |                            |      |              | y-care CBO                 |              |                      |                                  |                  |                    |                          |                            |              |                      |                                  |                  |                    |                          |
|                                              | ubtotal                                              | 19.300                     | П    | 2            | 13,645                     | 22           |                      |                                  |                  |                    | 15                       | 27,940                     | 27           |                      |                                  |                  |                    | 20                       |
|                                              | ubtotal Enrollment                                   | ,                          |      |              | 10,000                     |              |                      | 499.3                            |                  | 400                |                          |                            |              |                      | 705                              |                  | 550                |                          |
| CORE FACILITY                                |                                                      |                            |      |              |                            |              |                      |                                  |                  |                    | •                        | •                          |              |                      |                                  |                  |                    |                          |
| ONE I NOTE I I                               |                                                      |                            |      |              |                            |              |                      |                                  |                  |                    |                          |                            |              |                      |                                  |                  |                    |                          |
| ADMINISTRATION                               | dministration Lobby                                  | 200                        |      | 1            | 25                         | 1            |                      |                                  |                  |                    |                          | 1000                       | 1            |                      |                                  |                  |                    |                          |
| S                                            | ecretary/Receptionist                                | 350                        |      | 1            | 85                         | 1            |                      | 01                               |                  |                    |                          | 350                        | 1            |                      |                                  |                  |                    |                          |
| Pi                                           | rincipal"s Office                                    | 140                        |      | 1            | 45                         | 1            |                      |                                  |                  |                    |                          | 150                        | 1            |                      |                                  |                  |                    |                          |
| Pi                                           | roject Assistant                                     | 100                        |      | 1            | na                         | 1            |                      |                                  |                  |                    |                          | 100                        | 1            |                      |                                  |                  |                    |                          |
| м                                            | ulti-use Office(Curriculum Guide/Teacher's Aid/etc)  | 100                        |      | 1            | na                         | 1            |                      |                                  |                  |                    |                          | 100                        | 1            |                      |                                  |                  |                    |                          |
| c                                            | onference Room                                       | 250                        |      | 1            | na                         | 0            |                      |                                  |                  |                    |                          | 250                        | 1            |                      |                                  |                  |                    |                          |
| С                                            | ommunity/Parent Room/storage                         | 960                        |      | 1            |                            | 0            |                      |                                  |                  |                    |                          | 917                        | 1            |                      |                                  |                  |                    |                          |
| Т.                                           | eachers' Lounge                                      | 960                        |      | 1            | 119                        | 1            |                      |                                  |                  |                    |                          | 980                        | 1            |                      |                                  |                  | ļ                  |                          |
|                                              | eachers' Workroom                                    | 500                        |      | 1            | na                         | 1            |                      |                                  |                  |                    |                          | 664                        | 1            |                      |                                  |                  |                    |                          |
| N                                            | urse                                                 | 120                        |      | 1            | 86                         | 1            |                      |                                  |                  |                    |                          | 140                        | 1            |                      |                                  |                  |                    |                          |
| N                                            | urse's Restroom                                      | 64                         |      | 1            | na                         | 0            |                      |                                  |                  |                    |                          | 80                         | 1            |                      |                                  |                  |                    |                          |
| В                                            | ook/Supply Room                                      | 120                        |      | 1            | 42                         | 1            |                      |                                  |                  |                    |                          | 311                        | 1            |                      |                                  |                  |                    |                          |
| P                                            | sychologist Office                                   | 100                        |      | 1            | 53                         | 1            |                      |                                  |                  |                    |                          | 118                        | 1            |                      |                                  |                  |                    |                          |