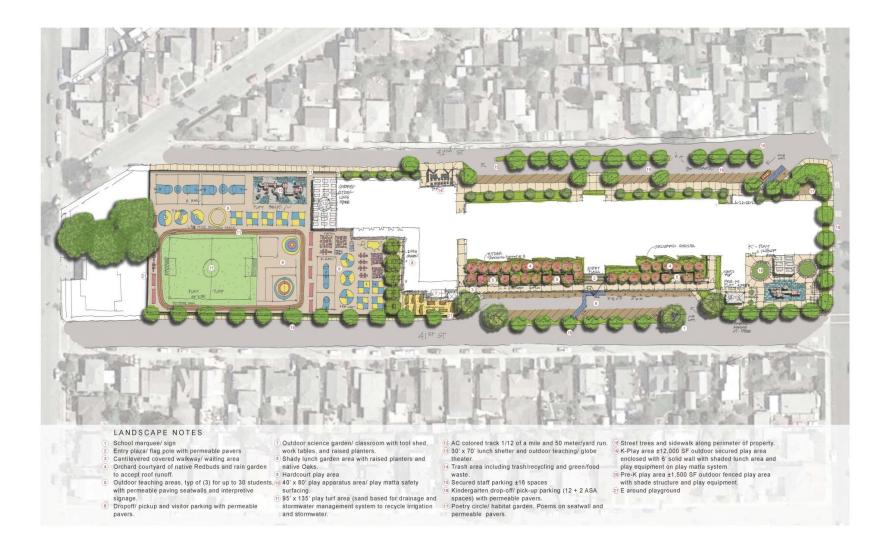

## **LOCATION & NEIGHBORHOOD**

|                                              | 27 total CR's                                        |                            |      |              |                            |              |                      |                                  |                  |                    |                          |                            |              |                      |                                  |                  |                    |                          |
|----------------------------------------------|------------------------------------------------------|----------------------------|------|--------------|----------------------------|--------------|----------------------|----------------------------------|------------------|--------------------|--------------------------|----------------------------|--------------|----------------------|----------------------------------|------------------|--------------------|--------------------------|
| Summary of Capacity, Enrollment & Classrooms | Including 4 k,                                       |                            |      |              | Projected E                | Enrollmer    | nt: 611              |                                  |                  | Site Acres: 4.5    |                          |                            |              |                      |                                  |                  |                    |                          |
| Woodrow Wilson Elementary<br>School          | 1 pre-K                                              | MINII<br>REQU              |      | )            | EXISTING                   |              |                      |                                  |                  | PROPOSED           |                          |                            |              |                      |                                  |                  |                    |                          |
| D                                            | escription of Classrooms/Rooms                       | Square Footage<br>Required | AMPM | No. of CR/RM | Square Footage<br>Existing | No. of CR/RM | District Load Factor | Capacity per<br>District Loading | OPSC Load Factor | Capacity per State | No. CR Req. Per<br>State | Square Footage<br>Proposed | No. of CR/RM | District Load Factor | Capacity per<br>District Loading | OPSC Load Factor | Capacity per State | No. CR Req. Per<br>State |
| KINDERGARTEN                                 | indergarten                                          | 1,465                      | 2    | 2            | 1,160                      | 2            | 20                   | 40                               | 25               | 100                | 2                        | 1,465                      | 4            | 24                   | 96                               | 25               | 200                | 4                        |
|                                              | Incl. (2) Restrooms, Int & Ext Storage & Prep. Area) |                            |      |              |                            |              |                      |                                  |                  |                    |                          |                            |              |                      |                                  |                  |                    |                          |
| CLASSROOMS                                   | lassroom 1 grades                                    | 960                        |      |              | 921                        | 5            | 18                   | 90                               | 25               | 125                | 4                        | 960                        | 5            | 20                   | 100                              | 25               | 125                | 4                        |
| CLASSROUMS                                   | lassroom 2nd grades                                  | 960                        |      |              | 921                        | 5            | 18                   | 90                               | 25               |                    |                          | 960                        | 5            | 20                   | 100                              |                  |                    |                          |
| c                                            | lassroom 3rd grades                                  | 960                        |      |              | 921                        | 3            | 24.5                 | 73.5                             |                  |                    |                          | 960                        | 4            | 28                   | 112                              |                  |                    |                          |
| c                                            | lassroom 4-6 grades                                  | 960                        |      |              | 960                        | 7            | 29.4                 | 205.8                            | 25               | 175                | 9                        | 960                        | 9            | 33                   | 297                              | 25               | 225                | 12                       |
|                                              | lassroom: used by outside program not shown          |                            |      |              | v-care CBO                 |              |                      |                                  |                  |                    |                          |                            |              |                      |                                  |                  |                    |                          |
|                                              | lassroom: other use Site/District not shown below    |                            |      |              | y-care CBO                 |              |                      |                                  |                  |                    |                          |                            |              |                      |                                  |                  |                    |                          |
|                                              | ubtotal                                              | 19.300                     | П    | 2            | 13,645                     | 22           |                      |                                  |                  |                    | 15                       | 27,940                     | 27           |                      |                                  |                  |                    | 20                       |
|                                              | ubtotal Enrollment                                   | ,                          |      |              | 10,000                     |              |                      | 499.3                            |                  | 400                |                          |                            |              |                      | 705                              |                  | 550                |                          |
| CORE FACILITY                                |                                                      |                            |      |              |                            |              |                      |                                  |                  |                    | •                        | •                          |              |                      |                                  |                  |                    |                          |
| ONE I NOTE I I                               |                                                      |                            |      |              |                            |              |                      |                                  |                  |                    |                          |                            |              |                      |                                  |                  |                    |                          |
| ADMINISTRATION                               | dministration Lobby                                  | 200                        |      | 1            | 25                         | 1            |                      |                                  |                  |                    |                          | 1000                       | 1            |                      |                                  |                  |                    |                          |
| S                                            | ecretary/Receptionist                                | 350                        |      | 1            | 85                         | 1            |                      | 01                               |                  |                    |                          | 350                        | 1            |                      |                                  |                  |                    |                          |
| Pi                                           | rincipal"s Office                                    | 140                        |      | 1            | 45                         | 1            |                      |                                  |                  |                    |                          | 150                        | 1            |                      |                                  |                  |                    |                          |
| Pi                                           | roject Assistant                                     | 100                        |      | 1            | na                         | 1            |                      |                                  |                  |                    |                          | 100                        | 1            |                      |                                  |                  |                    |                          |
| м                                            | ulti-use Office(Curriculum Guide/Teacher's Aid/etc)  | 100                        |      | 1            | na                         | 1            |                      |                                  |                  |                    |                          | 100                        | 1            |                      |                                  |                  |                    |                          |
| c                                            | onference Room                                       | 250                        |      | 1            | na                         | 0            |                      |                                  |                  |                    |                          | 250                        | 1            |                      |                                  |                  |                    |                          |
| С                                            | ommunity/Parent Room/storage                         | 960                        |      | 1            |                            | 0            |                      |                                  |                  |                    |                          | 917                        | 1            |                      |                                  |                  |                    |                          |
| Т.                                           | eachers' Lounge                                      | 960                        |      | 1            | 119                        | 1            |                      |                                  |                  |                    |                          | 980                        | 1            |                      |                                  |                  | ļ                  |                          |
|                                              | eachers' Workroom                                    | 500                        |      | 1            | na                         | 1            |                      |                                  |                  |                    |                          | 664                        | 1            |                      |                                  |                  |                    |                          |
| N                                            | urse                                                 | 120                        |      | 1            | 86                         | 1            |                      |                                  |                  |                    |                          | 140                        | 1            |                      |                                  |                  |                    |                          |
| N                                            | urse's Restroom                                      | 64                         |      | 1            | na                         | 0            |                      |                                  |                  |                    |                          | 80                         | 1            |                      |                                  |                  |                    |                          |
| В                                            | ook/Supply Room                                      | 120                        |      | 1            | 42                         | 1            |                      |                                  |                  |                    |                          | 311                        | 1            |                      |                                  |                  |                    |                          |
| P                                            | sychologist Office                                   | 100                        |      | 1            | 53                         | 1            |                      |                                  |                  |                    |                          | 118                        | 1            |                      |                                  |                  |                    |                          |