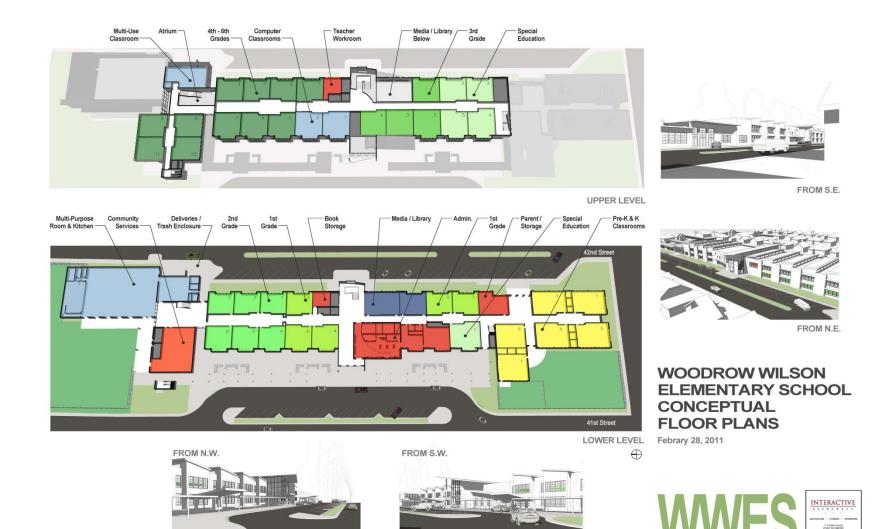

| 51,889 |   |   | 31,784       |   |   | 499.3 |   | 0 |   | 73,451 |   |   | 705 |   | 0 |   |

#### NOTES:

- 1. The old CDE State planning program allowed 62 sf/student 421 x 62 = 25,978 sf max
- 2. The current SB50 Grant Program does not mandate square footages
- 3. Title 5, California Code of Regulations defines minimum square foot standards for certain areas only
- 4. California Education Code Section 1859.83 defines minimum and maximum square foot standards for certain areas only



Summary of Capacity
WOODROW WILSON ELEMENTARY SCHOOL
WEST CONTRA COSTA UNIFIED SCHOOL DISTRICT

September 16, 2011

73,451 total SF







# **ORGINAL WILSON SCHOOL - 1947**











# **OLD SCHOOL DEMOLISHED - 1954**























#### LANDSCAPE CONCEPT DESIGN

















#### **INITIAL MASTERPLAN - 800 STUDENTS**





#### FINAL MASTERPLAN - 611 STUDENTS





#### **UPPER LEVEL**



LOWER LEVEL





### FLOOR PLANS



WEST ELEVATION



EAST ELEVATION







NORTH ELEVATION



#### WOODROW WILSON ELEMENTARY SCHOOL

800-Student Elementary School 41st Street and Roosevelt Avenue Richmond, California

The West Contra Costa Unified School District

#### CONCEPTUAL DESIGN

February 28, 2011





## **ELEVATIONS AND BIRD'S EYE VIEW**





#### **CONCEPTUAL PHASING PLAN**





# POTENTIAL PLAY YARD