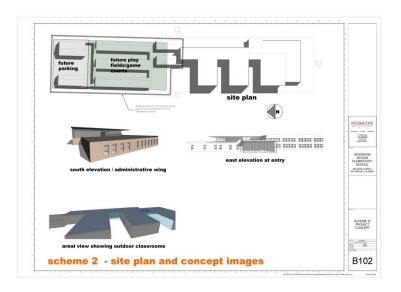

## **LOCATION & NEIGHBORHOOD**

|                                              | 27 total CR's                                        |                            |      |              |                            |              |                      |                                  |                  |                    |                          |                            |              |                      |                                  |                  |                    |                          |
|----------------------------------------------|------------------------------------------------------|----------------------------|------|--------------|----------------------------|--------------|----------------------|----------------------------------|------------------|--------------------|--------------------------|----------------------------|--------------|----------------------|----------------------------------|------------------|--------------------|--------------------------|
| Summary of Capacity, Enrollment & Classrooms | Including 4 k,                                       |                            |      |              | Projected E                | Enrollmer    | nt: 611              |                                  |                  | Site Acres: 4.5    |                          |                            |              |                      |                                  |                  |                    |                          |
| Woodrow Wilson Elementary<br>School          | 1 pre-K                                              | MINII<br>REQU              |      | )            | EXISTING                   |              |                      |                                  |                  | PROPOSED           |                          |                            |              |                      |                                  |                  |                    |                          |
| D                                            | escription of Classrooms/Rooms                       | Square Footage<br>Required | AMPM | No. of CR/RM | Square Footage<br>Existing | No. of CR/RM | District Load Factor | Capacity per<br>District Loading | OPSC Load Factor | Capacity per State | No. CR Req. Per<br>State | Square Footage<br>Proposed | No. of CR/RM | District Load Factor | Capacity per<br>District Loading | OPSC Load Factor | Capacity per State | No. CR Req. Per<br>State |
| KINDERGARTEN                                 | indergarten                                          | 1,465                      | 2    | 2            | 1,160                      | 2            | 20                   | 40                               | 25               | 100                | 2                        | 1,465                      | 4            | 24                   | 96                               | 25               | 200                | 4                        |
|                                              | Incl. (2) Restrooms, Int & Ext Storage & Prep. Area) |                            |      |              |                            |              |                      |                                  |                  |                    |                          |                            |              |                      |                                  |                  |                    |                          |
| CLASSROOMS                                   | lassroom 1 grades                                    | 960                        |      |              | 921                        | 5            | 18                   | 90                               | 25               | 125                | 4                        | 960                        | 5            | 20                   | 100                              | 25               | 125                | 4                        |
| CLASSROUMS                                   | lassroom 2nd grades                                  | 960                        |      |              | 921                        | 5            | 18                   | 90                               | 25               |                    |                          | 960                        | 5            | 20                   | 100                              |                  |                    |                          |
| c                                            | lassroom 3rd grades                                  | 960                        |      |              | 921                        | 3            | 24.5                 | 73.5                             |                  |                    |                          | 960                        | 4            | 28                   | 112                              |                  |                    |                          |
| c                                            | lassroom 4-6 grades                                  | 960                        |      |              | 960                        | 7            | 29.4                 | 205.8                            | 25               | 175                | 9                        | 960                        | 9            | 33                   | 297                              | 25               | 225                | 12                       |
|                                              | lassroom: used by outside program not shown          |                            |      |              | v-care CBO                 |              |                      |                                  |                  |                    |                          |                            |              |                      |                                  |                  |                    |                          |
|                                              | lassroom: other use Site/District not shown below    |                            |      |              | y-care CBO                 |              |                      |                                  |                  |                    |                          |                            |              |                      |                                  |                  |                    |                          |
|                                              | ubtotal                                              | 19.300                     | П    | 2            | 13,645                     | 22           |                      |                                  |                  |                    | 15                       | 27,940                     | 27           |                      |                                  |                  |                    | 20                       |
|                                              | ubtotal Enrollment                                   | ,                          |      |              | 10,000                     |              |                      | 499.3                            |                  | 400                |                          |                            |              |                      | 705                              |                  | 550                |                          |
| CORE FACILITY                                |                                                      |                            |      |              |                            |              |                      |                                  |                  |                    | •                        | •                          |              |                      |                                  |                  |                    |                          |
| ONE I NOTE I I                               |                                                      |                            |      |              |                            |              |                      |                                  |                  |                    |                          |                            |              |                      |                                  |                  |                    |                          |
| ADMINISTRATION                               | dministration Lobby                                  | 200                        |      | 1            | 25                         | 1            |                      |                                  |                  |                    |                          | 1000                       | 1            |                      |                                  |                  |                    |                          |
| S                                            | ecretary/Receptionist                                | 350                        |      | 1            | 85                         | 1            |                      | 01                               |                  |                    |                          | 350                        | 1            |                      |                                  |                  |                    |                          |
| Pi                                           | rincipal"s Office                                    | 140                        |      | 1            | 45                         | 1            |                      |                                  |                  |                    |                          | 150                        | 1            |                      |                                  |                  |                    |                          |
| Pi                                           | roject Assistant                                     | 100                        |      | 1            | na                         | 1            |                      |                                  |                  |                    |                          | 100                        | 1            |                      |                                  |                  |                    |                          |
| м                                            | ulti-use Office(Curriculum Guide/Teacher's Aid/etc)  | 100                        |      | 1            | na                         | 1            |                      |                                  |                  |                    |                          | 100                        | 1            |                      |                                  |                  |                    |                          |
| c                                            | onference Room                                       | 250                        |      | 1            | na                         | 0            |                      |                                  |                  |                    |                          | 250                        | 1            |                      |                                  |                  |                    |                          |
| С                                            | ommunity/Parent Room/storage                         | 960                        |      | 1            |                            | 0            |                      |                                  |                  |                    |                          | 917                        | 1            |                      |                                  |                  |                    |                          |
| Т.                                           | eachers' Lounge                                      | 960                        |      | 1            | 119                        | 1            |                      |                                  |                  |                    |                          | 980                        | 1            |                      |                                  |                  | ļ                  |                          |
|                                              | eachers' Workroom                                    | 500                        |      | 1            | na                         | 1            |                      |                                  |                  |                    |                          | 664                        | 1            |                      |                                  |                  |                    |                          |
| N                                            | urse                                                 | 120                        |      | 1            | 86                         | 1            |                      |                                  |                  |                    |                          | 140                        | 1            |                      |                                  |                  |                    |                          |
| N                                            | urse's Restroom                                      | 64                         |      | 1            | na                         | 0            |                      |                                  |                  |                    |                          | 80                         | 1            |                      |                                  |                  |                    |                          |
| В                                            | ook/Supply Room                                      | 120                        |      | 1            | 42                         | 1            |                      |                                  |                  |                    |                          | 311                        | 1            |                      |                                  |                  |                    |                          |
| P                                            | sychologist Office                                   | 100                        |      | 1            | 53                         | 1            |                      |                                  |                  |                    |                          | 118                        | 1            |                      |                                  |                  |                    |                          |