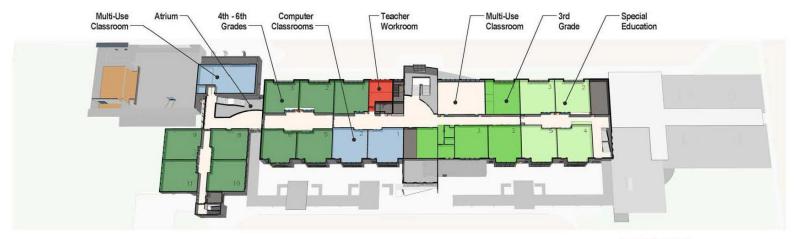

## **LOCATION & NEIGHBORHOOD**

|                                              | 27 total CR's                                        |                            |      |              |                            |              |                      |                                  |                  |                    |                          |                            |              |                      |                                  |                  |                    |                          |
|----------------------------------------------|------------------------------------------------------|----------------------------|------|--------------|----------------------------|--------------|----------------------|----------------------------------|------------------|--------------------|--------------------------|----------------------------|--------------|----------------------|----------------------------------|------------------|--------------------|--------------------------|
| Summary of Capacity, Enrollment & Classrooms | Including 4 k,                                       |                            |      |              | Projected E                | Enrollmer    | nt: 611              |                                  |                  | Site Acres: 4.5    |                          |                            |              |                      |                                  |                  |                    |                          |
| Woodrow Wilson Elementary<br>School          | 1 pre-K                                              | MINII<br>REQU              |      | )            | EXISTING                   |              |                      |                                  |                  | PROPOSED           |                          |                            |              |                      |                                  |                  |                    |                          |
| D                                            | escription of Classrooms/Rooms                       | Square Footage<br>Required | AMPM | No. of CR/RM | Square Footage<br>Existing | No. of CR/RM | District Load Factor | Capacity per<br>District Loading | OPSC Load Factor | Capacity per State | No. CR Req. Per<br>State | Square Footage<br>Proposed | No. of CR/RM | District Load Factor | Capacity per<br>District Loading | OPSC Load Factor | Capacity per State | No. CR Req. Per<br>State |
| KINDERGARTEN                                 | indergarten                                          | 1,465                      | 2    | 2            | 1,160                      | 2            | 20                   | 40                               | 25               | 100                | 2                        | 1,465                      | 4            | 24                   | 96                               | 25               | 200                | 4                        |
|                                              | Incl. (2) Restrooms, Int & Ext Storage & Prep. Area) |                            |      |              |                            |              |                      |                                  |                  |                    |                          |                            |              |                      |                                  |                  |                    |                          |
| CLASSROOMS                                   | lassroom 1 grades                                    | 960                        |      |              | 921                        | 5            | 18                   | 90                               | 25               | 125                | 4                        | 960                        | 5            | 20                   | 100                              | 25               | 125                | 4                        |
| CLASSROUMS                                   | lassroom 2nd grades                                  | 960                        |      |              | 921                        | 5            | 18                   | 90                               | 25               |                    |                          | 960                        | 5            | 20                   | 100                              |                  |                    |                          |
| c                                            | lassroom 3rd grades                                  | 960                        |      |              | 921                        | 3            | 24.5                 | 73.5                             |                  |                    |                          | 960                        | 4            | 28                   | 112                              |                  |                    |                          |
| c                                            | lassroom 4-6 grades                                  | 960                        |      |              | 960                        | 7            | 29.4                 | 205.8                            | 25               | 175                | 9                        | 960                        | 9            | 33                   | 297                              | 25               | 225                | 12                       |
|                                              | lassroom: used by outside program not shown          |                            |      |              | v-care CBO                 |              |                      |                                  |                  |                    |                          |                            |              |                      |                                  |                  |                    |                          |
|                                              | lassroom: other use Site/District not shown below    |                            |      |              | y-care CBO                 |              |                      |                                  |                  |                    |                          |                            |              |                      |                                  |                  |                    |                          |
|                                              | ubtotal                                              | 19.300                     | П    | 2            | 13,645                     | 22           |                      |                                  |                  |                    | 15                       | 27,940                     | 27           |                      |                                  |                  |                    | 20                       |
|                                              | ubtotal Enrollment                                   | ,                          |      |              | 10,000                     |              |                      | 499.3                            |                  | 400                |                          |                            |              |                      | 705                              |                  | 550                |                          |
| CORE FACILITY                                |                                                      |                            |      |              |                            |              |                      |                                  |                  |                    | •                        | •                          |              |                      |                                  |                  |                    |                          |
| ONE I NOTE I I                               |                                                      |                            |      |              |                            |              |                      |                                  |                  |                    |                          |                            |              |                      |                                  |                  |                    |                          |
| ADMINISTRATION                               | dministration Lobby                                  | 200                        |      | 1            | 25                         | 1            |                      |                                  |                  |                    |                          | 1000                       | 1            |                      |                                  |                  |                    |                          |
| S                                            | ecretary/Receptionist                                | 350                        |      | 1            | 85                         | 1            |                      | 01                               |                  |                    |                          | 350                        | 1            |                      |                                  |                  |                    |                          |
| Pi                                           | rincipal"s Office                                    | 140                        |      | 1            | 45                         | 1            |                      |                                  |                  |                    |                          | 150                        | 1            |                      |                                  |                  |                    |                          |
| Pi                                           | roject Assistant                                     | 100                        |      | 1            | na                         | 1            |                      |                                  |                  |                    |                          | 100                        | 1            |                      |                                  |                  |                    |                          |
| м                                            | ulti-use Office(Curriculum Guide/Teacher's Aid/etc)  | 100                        |      | 1            | na                         | 1            |                      |                                  |                  |                    |                          | 100                        | 1            |                      |                                  |                  |                    |                          |
| c                                            | onference Room                                       | 250                        |      | 1            | na                         | 0            |                      |                                  |                  |                    |                          | 250                        | 1            |                      |                                  |                  |                    |                          |
| С                                            | ommunity/Parent Room/storage                         | 960                        |      | 1            |                            | 0            |                      |                                  |                  |                    |                          | 917                        | 1            |                      |                                  |                  |                    |                          |
| Т.                                           | eachers' Lounge                                      | 960                        |      | 1            | 119                        | 1            |                      |                                  |                  |                    |                          | 980                        | 1            |                      |                                  |                  | ļ                  |                          |
|                                              | eachers' Workroom                                    | 500                        |      | 1            | na                         | 1            |                      |                                  |                  |                    |                          | 664                        | 1            |                      |                                  |                  |                    |                          |
| N                                            | urse                                                 | 120                        |      | 1            | 86                         | 1            |                      |                                  |                  |                    |                          | 140                        | 1            |                      |                                  |                  |                    |                          |
| N                                            | urse's Restroom                                      | 64                         |      | 1            | na                         | 0            |                      |                                  |                  |                    |                          | 80                         | 1            |                      |                                  |                  |                    |                          |
| В                                            | ook/Supply Room                                      | 120                        |      | 1            | 42                         | 1            |                      |                                  |                  |                    |                          | 311                        | 1            |                      |                                  |                  |                    |                          |
| P                                            | sychologist Office                                   | 100                        |      | 1            | 53                         | 1            |                      |                                  |                  |                    |                          | 118                        | 1            |                      |                                  |                  |                    |                          |